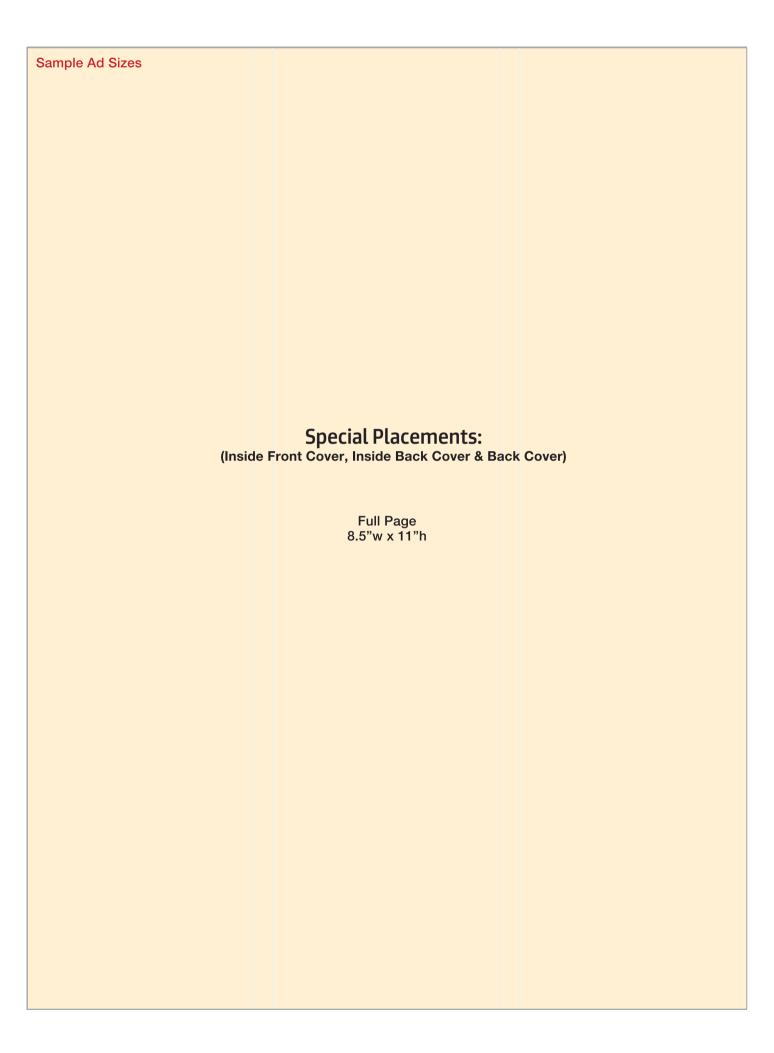

#### **AD SIZE:**

The following sizes are for the yearly directory and magazine. Directory ad sizes will be adjusted in accordance with the chosen dimensions of each booklet. Directory booklets may vary per year.

FULL PAGE ------ 8.5" x 11"

HALF PAGE ----- 8.5" x 5.5"

HALF VERTICAL -- 4.25" x 11"

QUARTER
HORIZONTAL---- 8.5" x 2.75"

QUARTER
VERTICAL ----- 3.6875" w x 4.9375"h

BUSINESS CARD --- 3.5" x 2"

| Sample Ad Sizes |                           |  |
|-----------------|---------------------------|--|
|                 |                           |  |
|                 |                           |  |
|                 |                           |  |
|                 |                           |  |
|                 |                           |  |
|                 |                           |  |
|                 |                           |  |
|                 |                           |  |
|                 |                           |  |
|                 |                           |  |
|                 |                           |  |
|                 |                           |  |
|                 |                           |  |
|                 |                           |  |
|                 | Full Page                 |  |
|                 | Full Page<br>8.5"w x 11"h |  |
|                 |                           |  |
|                 |                           |  |
|                 |                           |  |
|                 |                           |  |
|                 |                           |  |
|                 |                           |  |
|                 |                           |  |
|                 |                           |  |
|                 |                           |  |
|                 |                           |  |
|                 |                           |  |
|                 |                           |  |
|                 |                           |  |
|                 |                           |  |
|                 |                           |  |
|                 |                           |  |