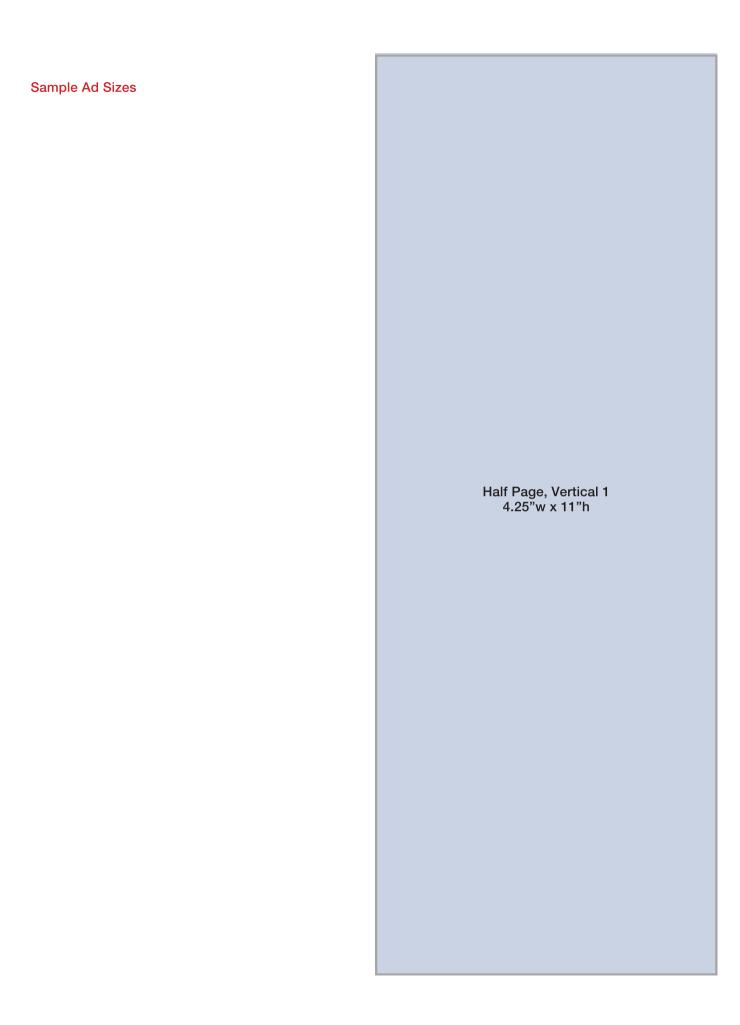

FULL PAGE ------ 8.5" x 11"

HALF PAGE ----- 8.5" x 5.5"

HALF VERTICAL -- 4.25" x 11"

QUARTER
HORIZONTAL---- 8.5" x 2.75"

QUARTER
VERTICAL ----- 2.125" x 11"

BUSINESS CARD --- 3.5" x 2"