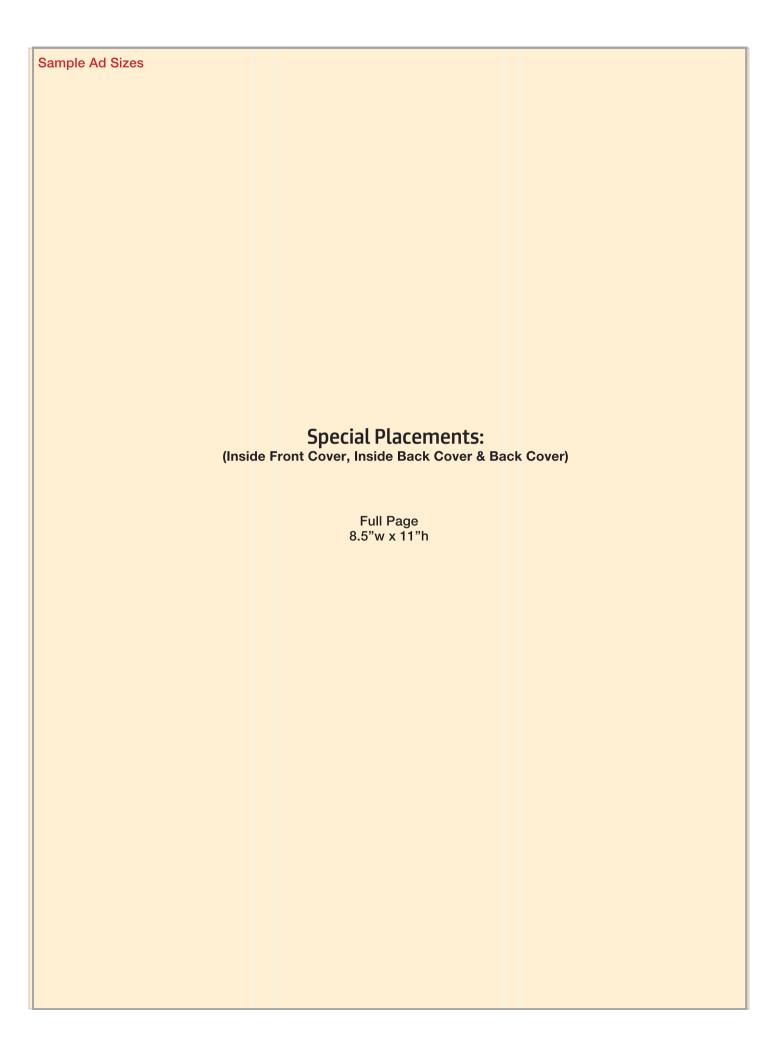

FULL PAGE ------ 8.5" x 11"

HALF PAGE ----- 8.5" x 5.5"

HALF VERTICAL -- 4.25" x 11"

QUARTER
HORIZONTAL---- 8.5" x 2.75"

QUARTER
VERTICAL ----- 2.125" x 11"

BUSINESS CARD --- 3.5" x 2"